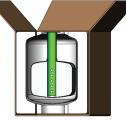

# **MVE CryoCube**<sup>™</sup>

The new MVE CryoCube is a secure cryogenic shipping option for your biological samples. The Cryo-Cube incorporates creative engineering and simplistic design to allow shipping in any orientation without sacrificing temperature or hold time. Improved welded construction provides the CryoCube with consistent, high quality design with every unit. The CryoCube allows for savings on dry ice, packaging, shipping cost, and disposal.

## Features include:

- Charges in 2 hours
- Operates as a dry shipper
- -150° C temperature
- 5-day holding time
- Safe shipping in any orientation
- Safe for international shipping; IATA Dangerous Goods Regulations Exempt (Special Provision A152)
- Welded construction for added integrity